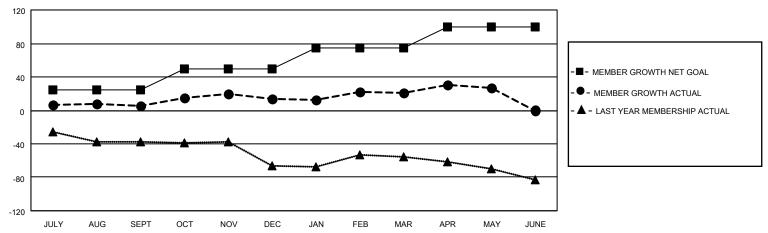

## District 5M 6

| Clubs                 |               |           |               | Members               |                        |                         |                                                    |
|-----------------------|---------------|-----------|---------------|-----------------------|------------------------|-------------------------|----------------------------------------------------|
| RESULTS FOR 2021-2022 |               |           |               | RESULTS FOR 2021-2022 |                        |                         |                                                    |
| QUARTER               | NEW CLUB GOAL | NEW CLUBS | DROPPED CLUBS | QUARTER MEM           | BER GROWTH NET<br>GOAL | MEMBER GROWTH<br>ACTUAL | DROPPED<br>MEMBERS ACTUAL<br>(including transfers) |
| JULY/AUG/SEPT         | 0             | 0         | 1             | JULY/AUG/SEPT         | 25                     | 43                      | 32                                                 |
| OCT/NOV/DEC           | 0             | 0         | 1             | OCT/NOV/DEC           | 25                     | 42                      | 32                                                 |
| JAN/FEB/MAR           | 1             | 0         | 0             | JAN/FEB/MAR           | 25                     | 38                      | 28                                                 |
| APR/MAY/JUNE          | 1             | 0         | 0             | APR/MAY/JUNE          | 25                     | 27                      | 20                                                 |

### GOALS AND ACTUAL MEMBERS CUMULATIVE

| DROPPED CLUBS: 2 |     | 24 CLUBS OF 36 ADDED 1 OR | GENDER DISTRIBUTION           |                              |  |
|------------------|-----|---------------------------|-------------------------------|------------------------------|--|
|                  |     | MORE NEW MEMBERS          | MALE<br>FEMALE                | 805 (63.39%)<br>465 (36.61%) |  |
| DROPPED MEMBERS  |     | NON BINARY                |                               | 0 (0.00%)                    |  |
| DECEASED         | 18  |                           | PREFER NOT TO ANSWER          | 0 (0.00%)                    |  |
| CLUB CANCELLED   | 0   | CLICK HERE FOR CUMULATIVE | TOTAL FAMILY UNIT MEMBERS 281 |                              |  |
| OTHER            | 94  | MEMBERSHIP DATA           |                               |                              |  |
| TOTAL            | 112 |                           | FAMILY MEMBERS PAYING HAI     | F DUES 142                   |  |
|                  |     |                           |                               |                              |  |