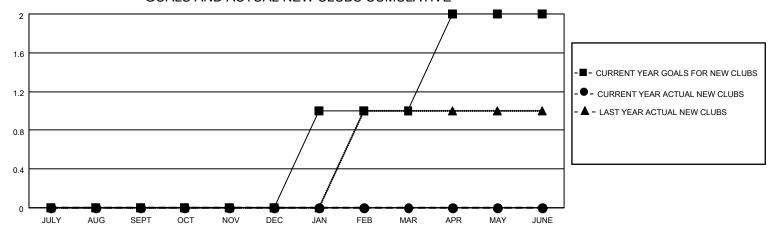

## District 5M 6

| Clubs                 |               |           |               | Members               |                        |                         |                                                    |
|-----------------------|---------------|-----------|---------------|-----------------------|------------------------|-------------------------|----------------------------------------------------|
| RESULTS FOR 2021-2022 |               |           |               | RESULTS FOR 2021-2022 |                        |                         |                                                    |
| QUARTER               | NEW CLUB GOAL | NEW CLUBS | DROPPED CLUBS | QUARTER MEM           | BER GROWTH NET<br>GOAL | MEMBER GROWTH<br>ACTUAL | DROPPED<br>MEMBERS ACTUAL<br>(including transfers) |
| JULY/AUG/SEPT         | 0             | 0         | 1             | JULY/AUG/SEPT         | 25                     | 43                      | 32                                                 |
| OCT/NOV/DEC           | 0             | 0         | 1             | OCT/NOV/DEC           | 25                     | 42                      | 32                                                 |
| JAN/FEB/MAR           | 1             | 0         | 0             | JAN/FEB/MAR           | 25                     | 38                      | 28                                                 |
| APR/MAY/JUNE          | 1             | 0         | 0             | APR/MAY/JUNE          | 25                     | 27                      | 20                                                 |

### GOALS AND ACTUAL NEW CLUBS CUMULATIVE